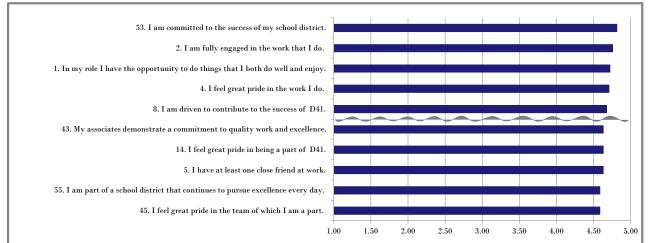

|                                                               |      | Strongly |          |         |         | Strongly     |        |
|---------------------------------------------------------------|------|----------|----------|---------|---------|--------------|--------|
|                                                               | Mean | Disagree | Disagree | Neutral | Agree   | Agree        | N/A    |
|                                                               |      | (1)      | (2)      | (3)     | (4)     | (5)          |        |
| Career Development                                            | 3.92 |          |          |         |         |              |        |
| 70. I would like to work at D41 long term.                    |      |          |          |         |         |              |        |
| -                                                             | 4.40 |          |          |         |         |              |        |
|                                                               |      | 0.0%     | 0.0%     | 13.6%   | 27.3%   | 50.0%        | 9.1%   |
|                                                               |      | n=0      | n=0      | n=3     | n=6     | n=11         | n=2    |
| 58. D41 provides the experience and development for me to     | 3.77 |          |          |         |         |              |        |
| further my career here.                                       | 3.11 | 0.0%     | 18.2%    | 22.7%   | 22.7%   | 36.4%        | 0.0%   |
|                                                               |      | n=0      | n=4      | n=5     | n=5     | n=8          | n=0    |
| 71. I am aware of the career opportunities that are available |      |          |          |         |         |              |        |
| for me at D41.                                                | 3.75 |          |          |         |         |              |        |
|                                                               |      | 0.0%     | 18.2%    | 18.2%   | 22.7%   | 31.8%        | 9.1%   |
|                                                               |      | n=0      | n=4      | n=4     | n=5     | n=7          | n=2    |
| 59. I value the career opportunities that I have at D41.      | 0.00 |          |          |         |         |              |        |
|                                                               | 3.82 | 0.0%     | 13.6%    | 27.3%   | 22.7%   | 36.4%        | 0.0%   |
|                                                               |      | n=0      | n=3      | n=6     | n=5     | 50.4%<br>n=8 | n=0    |
| 60. I have the opportunity to express my career interests at  |      | H-0      | 11-0     | 11-0    | 11-0    | 11-0         | H-0    |
| D41.                                                          | 3.90 |          |          |         |         |              |        |
|                                                               |      | 0.0%     | 4.5%     | 36.4%   | 18.2%   | 36.4%        | 4.5%   |
|                                                               |      | n=0      | n=1      | n=8     | n=4     | n=8          | n=1    |
| Engage-Inspire                                                | 4.53 |          |          |         |         |              |        |
| 2. I am fully engaged in the work that I do.                  |      |          |          |         |         |              |        |
|                                                               | 4.76 | 0.00/    | 0.00/    | 0.00/   | 22 = 2/ | -2 -0/       | 4 = 0/ |
|                                                               |      | 0.0%     | 0.0%     | 0.0%    | 22.7%   | 72.7%        | 4.5%   |
| 12. I am highly committed to and energized by my work.        |      | n=0      | n=0      | n=0     | n=5     | n=16         | n=1    |
| 12. I am ingmy committee to and energized by my work.         | 4.41 |          |          |         |         |              |        |
|                                                               |      | 0.0%     | 0.0%     | 9.1%    | 40.9%   | 50.0%        | 0.0%   |
|                                                               |      | n=0      | n=0      | n=2     | n=9     | n=11         | n=0    |
| 8. I am driven to contribute to the success of D41.           |      |          | <u> </u> |         |         | <u> </u>     |        |
|                                                               | 4.68 | 0.00/    | 0.00/    | 0.00/   | 07.00/  | <0.20/       | 0.00/  |
|                                                               |      | 0.0%     | 0.0%     | 0.0%    | 31.8%   | 68.2%        | 0.0%   |
| 53. I am committed to the success of my school district.      |      | n=0      | n=0      | n=0     | n=7     | n=15         | n=0    |
| 55. 1 am committed to the success of my school district.      | 4.82 |          |          |         |         |              |        |
|                                                               |      | 0.0%     | 0.0%     | 0.0%    | 18.2%   | 81.8%        | 0.0%   |
|                                                               |      | n=0      | n=0      | n=0     | n=4     | n=18         | n=0    |
| 62. I would recommend D41 to a friend as a great place to     |      |          |          |         |         |              |        |
| work.                                                         | 4.00 |          |          |         | 40.00/  | 22.22        |        |
|                                                               |      | 0.0%     | 4.5%     | 22.7%   | 40.9%   | 31.8%        | 0.0%   |
|                                                               |      | n=0      | n=1      | n=5     | n=9     | n=7          | n=0    |