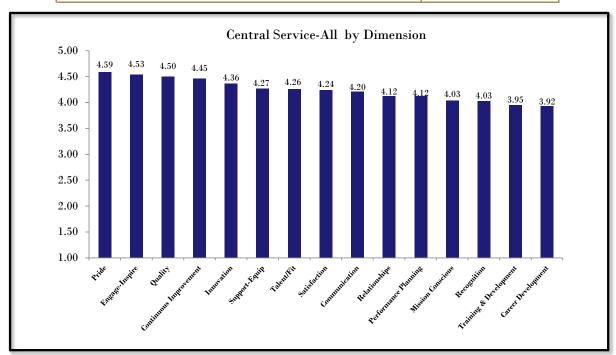

# InsighteX Cultural Assessment

for D41: Central Service-All

| D41. Gentiui Service-Ati Resuits (n-22)                                  |      | Strongly     |              |                |               | Strongly       |             |
|--------------------------------------------------------------------------|------|--------------|--------------|----------------|---------------|----------------|-------------|
|                                                                          | Mean | Disagree (1) | Disagree (2) | Neutral<br>(3) | $Agree \ (4)$ | Agree (5)      | N/A         |
| Talent/Fit                                                               | 4.26 |              |              |                |               |                |             |
| 11. I am in a role that allows me to maximize my talents                 |      |              |              |                |               |                |             |
| and strengths.                                                           | 4.09 | 4.50/        | 0.10/        | 0.10/          | 27.20/        | <b>5</b> 0.00/ | 0.00/       |
|                                                                          |      | 4.5%<br>n=1  | 9.1%<br>n=2  | 9.1%<br>n=2    | 27.3%<br>n=6  | 50.0%<br>n=11  | 0.0%<br>n=0 |
| 1. In my role I have the opportunity to do things that I                 |      | 11-1         | 11-2         | 11-2           | 11-0          | 11-11          | n-0         |
| both do well and enjoy.                                                  | 4.73 |              |              |                |               |                |             |
|                                                                          |      | 0.0%         | 0.0%         | 0.0%           | 27.3%         | 72.7%          | 0.0%        |
| 7.11 1                                                                   |      | n=0          | n=0          | n=0            | n=6           | n=16           | n=0         |
| 7. I have encouraged someone to apply at D41.                            | 4.10 |              |              |                |               |                |             |
|                                                                          | 1110 | 0.0%         | 4.5%         | 27.3%          | 13.6%         | 45.5%          | 9.1%        |
|                                                                          |      | n=0          | n=1          | n=6            | n=3           | n=10           | n=2         |
| 39. My supervisor/administrator knows the talents to look                |      |              |              |                |               |                |             |
| for in selecting new associates who will be successful.                  | 4.38 | 4 = 9/       | 0.0%         | 4 5 9/         | 21 00/        | E4 E0/         | 4 5 0/      |
|                                                                          |      | 4.5%<br>n=1  | n=0          | 4.5%<br>n=1    | 31.8%<br>n=7  | 54.5%<br>n=12  | 4.5%<br>n=1 |
| 56. I feel D41 is a great fit for me.                                    |      |              | 11 0         |                |               |                |             |
| 6                                                                        | 4.45 |              |              |                |               |                |             |
|                                                                          |      | 0.0%         | 0.0%         | 4.5%           | 45.5%         | 50.0%          | 0.0%        |
| 70.0                                                                     |      | n=0          | n=0          | n=1            | n=10          | n=11           | n=0         |
| 72. Our school district selects highly talented individuals when hiring. | 4.23 |              |              |                |               |                |             |
| when mining.                                                             | 1.20 | 4.5%         | 0.0%         | 4.5%           | 50.0%         | 40.9%          | 0.0%        |
|                                                                          |      | n=1          | n=0          | n=1            | n=11          | n=9            | n=0         |
| 63. D41 selects the right people for the right job.                      |      |              |              |                |               |                |             |
|                                                                          | 3.82 | 4.50/        | 4.70/        | 10.60/         | 50.10/        | 10.20/         | 0.00/       |
|                                                                          |      | 4.5%<br>n=1  | 4.5%<br>n=1  | 13.6%<br>n=3   | 59.1%<br>n=13 | 18.2%<br>n=4   | 0.0%<br>n=0 |
| Support-Equip                                                            | 4.27 |              |              |                |               |                |             |
| 3. I am provided the core needs necessary for me to excel in             |      |              |              |                |               |                |             |
| my role.                                                                 | 4.36 |              |              |                |               |                |             |
|                                                                          |      | 0.0%         | 9.1%         | 0.0%           | 36.4%         | 54.5%          | 0.0%        |
| 19. I am provided the materials, equipment, and                          |      | n=0          | n=2          | n=0            | n=8           | n=12           | n=0         |
| information necessary to effectively perform my job.                     | 4.23 |              |              |                |               |                |             |
| invitation necessary to encourtery perform my jour                       |      | 4.5%         | 4.5%         | 0.0%           | 45.5%         | 45.5%          | 0.0%        |
|                                                                          |      | n=1          | n=1          | n=0            | n=10          | n=10           | n=0         |
| 34. My supervisor/administrator is actively responsive to my             | 4.43 |              |              |                |               |                |             |
| needs.                                                                   | 4.41 | 0.0%         | 4.5%         | 4.5%           | 36.4%         | 54.5%          | 0.0%        |
|                                                                          |      | n=0          | n=1          | n=1            | n=8           | n=12           | n=0         |
| 28. I am provided the opportunity to spend quality time                  |      |              |              |                |               |                |             |
| with my supervisor/administrator.                                        | 4.14 |              |              |                |               |                |             |
|                                                                          |      | 4.5%         | 4.5%         | 4.5%           | 45.5%         | 40.9%          | 0.0%        |
| 33. My supervisor/administrator is available for me when                 |      | n=1          | n=1          | n=1            | n=10          | n=9            | n=0         |
| needs arise.                                                             | 4.18 |              |              |                |               |                |             |
|                                                                          | -    | 0.0%         | 4.5%         | 22.7%          | 22.7%         | 50.0%          | 0.0%        |
|                                                                          |      | n=0          | n=1          | n=5            | n=5           | n=11           | n=0         |
| 23. I have a supportive coaching relationship with my                    | 4.6= |              |              |                |               |                |             |
| supervisor/administrator.                                                | 4.27 | 0.0%         | 0.0%         | 18.2%          | 36.4%         | 45.5%          | 0.0%        |
|                                                                          |      | n=0          | n=0          | n=4            | 50.4%<br>n=8  | 45.5%<br>n=10  | n=0         |
|                                                                          |      | 11-0         | 11-0         | п-т            | 11 -0         | 11 10          | 11 -0       |

| ` ,                                                         |      | Strongly         |              |                |                    | Strongly       |             |
|-------------------------------------------------------------|------|------------------|--------------|----------------|--------------------|----------------|-------------|
|                                                             | Mean | $Disagree \ (1)$ | Disagree (2) | Neutral<br>(3) | $rac{Agree}{(4)}$ | Agree $(5)$    | N/A         |
| Relationships                                               | 4.12 |                  |              |                |                    |                |             |
| 5. I have at least one close friend at work.                |      |                  |              |                |                    |                |             |
|                                                             | 4.64 | 0.00/            | 4.50/        | 0.00/          | 22.50/             | 50.50/         | 0.00/       |
|                                                             |      | 0.0%<br>n=0      | 4.5%<br>n=1  | 0.0%<br>n=0    | 22.7%<br>n=5       | 72.7%<br>n=16  | 0.0%<br>n=0 |
| 32. I have an open and trusting relationship with my        |      | n-0              | 11-1         | n-0            | 11-5               | 11-10          | H-0         |
| supervisor/administrator.                                   | 4.36 |                  |              |                |                    |                |             |
| ·                                                           |      | 0.0%             | 0.0%         | 9.1%           | 45.5%              | 45.5%          | 0.0%        |
|                                                             |      | n=0              | n=0          | n=2            | n=10               | n=10           | n=0         |
| 25. My supervisor/administrator cares about me as a person. | 4.14 |                  |              |                |                    |                |             |
|                                                             | 4.14 | 0.0%             | 4.5%         | 18.2%          | 36.4%              | 40.9%          | 0.0%        |
|                                                             |      | n=0              | n=1          | n=4            | n=8                | n=9            | n=0         |
| 31. I am provided personal coaching from my                 |      |                  |              |                |                    |                |             |
| supervisor/administrator.                                   | 3.55 |                  |              |                |                    |                |             |
|                                                             |      | 4.5%             | 22.7%        | 13.6%          | 31.8%              | 27.3%          | 0.0%        |
| 51 M 1                                                      |      | n=1              | n=5          | n=3            | n=7                | n=6            | n=0         |
| 51. My team has open and trusting relationships.            | 4.41 |                  |              |                |                    |                |             |
|                                                             |      | 0.0%             | 0.0%         | 4.5%           | 50.0%              | 45.5%          | 0.0%        |
|                                                             |      | n=0              | n=0          | n=1            | n=11               | n=10           | n=0         |
| 50. Based on relationships demonstrated on my team, I       |      |                  |              |                |                    |                |             |
| would recommend someone to join this team.                  | 4.41 | 0.00/            | 0.00/        | 0.10/          | 40.00/             | <b>~</b> 0.00/ | 0.00/       |
|                                                             |      | 0.0%<br>n=0      | 0.0%<br>n=0  | 9.1%<br>n=2    | 40.9%<br>n=9       | 50.0%<br>n=11  | 0.0%<br>n=0 |
| 61. D41 has a genuine concern and interest about me as a    |      | n-0              | n-0          | 11-2           | 11-9               | 11-11          | H=0         |
| person.                                                     | 3.59 |                  |              |                |                    |                |             |
|                                                             |      | 4.5%             | 13.6%        | 22.7%          | 36.4%              | 22.7%          | 0.0%        |
|                                                             |      | n=1              | n=3          | n=5            | n=8                | n=5            | n=0         |
| 54. Quality relationships are valued across our school      | 4.00 |                  |              |                |                    |                |             |
| district.                                                   | 4.00 | 0.0%             | 4.5%         | 22.7%          | 40.9%              | 31.8%          | 0.0%        |
|                                                             |      | n=0              | 4.5 %<br>n=1 | n=5            | n=9                | n=7            | n=0         |
| 38. My supervisor/administrator demonstrates effort in      |      |                  |              |                |                    |                |             |
| establishing and reinforcing a coaching relationship with   | 4.00 |                  |              |                |                    |                |             |
|                                                             |      | 0.0%             | 9.1%         | 18.2%          | 36.4%              | 36.4%          | 0.0%        |
| 0. 11.                                                      |      | n=0              | n=2          | n=4            | n=8                | n=8            | n=0         |
| Quality                                                     | 4.50 |                  |              |                |                    |                |             |
| 47. I am on a team that encourages each member to surpass   | 4.36 |                  |              |                |                    |                |             |
| expectations.                                               | 1100 | 0.0%             | 0.0%         | 9.1%           | 45.5%              | 45.5%          | 0.0%        |
|                                                             |      | n=0              | n=0          | n=2            | n=10               | n=10           | n=0         |
| 43. My associates demonstrate a commitment to quality       |      |                  |              |                |                    |                |             |
| work and excellence.                                        | 4.64 |                  |              |                |                    |                |             |
|                                                             |      | 0.0%             | 0.0%         | 0.0%           | 36.4%              | 63.6%          | 0.0%        |
| 57 D41 is committed to smaller and a smaller                |      | n=0              | n=0          | n=0            | n=8                | n=14           | n=0         |
| 57. D41 is committed to quality work and excellence.        | 4.50 |                  |              |                |                    |                |             |
|                                                             | 1.00 | 0.0%             | 0.0%         | 0.0%           | 50.0%              | 50.0%          | 0.0%        |
|                                                             |      | n=0              | n=0          | n=0            | n=11               | n=11           | n=0         |
|                                                             |      |                  |              |                |                    |                |             |

| D41: Central Service-All Results (n=22)                                        |      |                             |                 |                |               |                          |             |
|--------------------------------------------------------------------------------|------|-----------------------------|-----------------|----------------|---------------|--------------------------|-------------|
|                                                                                | Mean | Strongly<br>Disagree<br>(1) | Disagree<br>(2) | Neutral<br>(3) | Agree<br>(4)  | Strongly<br>Agree<br>(5) | N/A         |
| Communication                                                                  | 4.20 |                             |                 |                |               |                          |             |
| 36. I have the opportunity to communicate with my supervisor/administrator.    | 4.41 | 0.00/                       | 4.70/           | 0.00/          | 47.70/        | <b>7</b> 0.00/           | 0.007       |
|                                                                                |      | 0.0%<br>n=0                 | 4.5%<br>n=1     | 0.0%<br>n=0    | 45.5%<br>n=10 | 50.0%<br>n=11            | 0.0%<br>n=0 |
| 24. My supervisor/administrator effectively communicates his/her expectations. | 4.27 | 11-0                        | н-1             | H=0            | n-10          | n-11                     | H=0         |
| ·                                                                              |      | 0.0%<br>n=0                 | 9.1%<br>n=2     | 0.0%<br>n=0    | 45.5%<br>n=10 | 45.5%<br>n=10            | 0.0%<br>n=0 |
| 26. My supervisor/administrator gives me constructive                          |      |                             |                 |                |               |                          |             |
| feedback about my work performance.                                            | 4.14 |                             |                 |                |               |                          |             |
|                                                                                |      | 0.0%<br>n=0                 | 4.5%<br>n=1     | 9.1%<br>n=2    | 54.5%<br>n=12 | 31.8%<br>n=7             | 0.0%<br>n=0 |
| 27. My supervisor/administrator and I have effective two-                      |      | n-v                         | 11-1            | 11-2           | 11-12         | 11-1                     | n-0         |
| way communication.                                                             | 4.32 |                             |                 |                |               |                          |             |
| ·                                                                              |      | 0.0%                        | 9.1%            | 0.0%           | 40.9%         | 50.0%                    | 0.0%        |
|                                                                                |      | n=0                         | n=2             | n=0            | n=9           | n=11                     | n=0         |
| 65. I feel "in on things" that are happening at D41.                           | 3.77 |                             |                 |                |               |                          |             |
|                                                                                |      | 4.5%                        | 9.1%            | 22.7%          | 31.8%         | 31.8%                    | 0.0%        |
|                                                                                |      | n=1                         | n=2             | n=5            | n=7           | <b>n</b> =7              | n=0         |
| 44. Our team effectively communicates with each other.                         | 4.32 |                             |                 |                |               |                          |             |
|                                                                                | 1.02 | 0.0%                        | 4.5%            | 4.5%           | 45.5%         | 45.5%                    | 0.0%        |
|                                                                                |      | n=0                         | n=1             | n=1            | n=10          | n=10                     | n=0         |
| Recognition                                                                    | 4.03 |                             |                 |                |               |                          |             |
| 29. My supervisor/administrator recognizes me for a job well done.             | 4.41 |                             |                 |                |               |                          |             |
| donor                                                                          |      | 0.0%                        | 0.0%            | 9.1%           | 40.9%         | 50.0%                    | 0.0%        |
|                                                                                |      | n=0                         | n=0             | n=2            | n=9           | n=11                     | n=0         |
| 9. I have received meaningful recognition in the past 10                       | 0.00 |                             |                 |                |               |                          |             |
| days.                                                                          | 3.23 | 13.6%                       | 22.7%           | 13.6%          | 27.3%         | 22.7%                    | 0.0%        |
|                                                                                |      | n=3                         | n=5             | n=3            | n=6           | n=5                      | n=0         |
| 66. Excellence is recognized in my school district.                            |      |                             |                 |                |               |                          |             |
|                                                                                | 4.14 |                             |                 |                |               |                          |             |
|                                                                                |      | 0.0%                        | 4.5%            | 13.6%          | 45.5%         | 36.4%                    | 0.0%        |
| 10.11                                                                          |      | n=0                         | n=1             | n=3            | n=10          | n=8                      | n=0         |
| 18. I have provided meaningful recognition to others in the past 10 days.      | 4.14 |                             |                 |                |               |                          |             |
|                                                                                |      | 0.0%                        | 4.5%            | 13.6%          | 45.5%         | 36.4%                    | 0.0%        |
|                                                                                |      | n=0                         | n=1             | n=3            | n=10          | n=8                      | n=0         |
| 48. My team recognizes each other's efforts and impact.                        | 4.23 |                             |                 |                |               |                          |             |
|                                                                                |      | 0.0%                        | 4.5%            | 13.6%          | 36.4%         | 45.5%                    | 0.0%        |
|                                                                                |      | n=0                         | n=1             | n=3            | n=8           | n=10                     | n=0         |
|                                                                                |      |                             |                 |                |               |                          |             |

| · ·                                                                                |       | Strongly |             |             |              | Strongly      |       |
|------------------------------------------------------------------------------------|-------|----------|-------------|-------------|--------------|---------------|-------|
|                                                                                    | Mean  | Disagree | Disagree    | Neutral     | Agree        | Agree         | N/A   |
|                                                                                    |       | (1)      | (2)         | (3)         | (4)          | (5)           |       |
| Performance Planning                                                               | 4.12  |          |             |             |              |               |       |
| 40. In the past three months, my supervisor/administrator                          |       |          |             |             |              |               |       |
| has discussed my successes and progress with me.                                   | 4.10  |          |             |             |              |               |       |
| 7 1 8                                                                              |       | 4.5%     | 4.5%        | 13.6%       | 27.3%        | 45.5%         | 4.5%  |
|                                                                                    |       | n=1      | n=1         | n=3         | n=6          | n=10          | n=1   |
| 17. I have set the right goals for myself to excel in my                           |       |          |             |             |              |               |       |
| role/position.                                                                     | 4.27  |          |             |             |              |               |       |
|                                                                                    |       | 0.0%     | 0.0%        | 13.6%       | 45.5%        | 40.9%         | 0.0%  |
|                                                                                    |       | n=0      | n=0         | n=3         | n=10         | n=9           | n=0   |
| 49. Our team effectively sets goals to further enhance our                         |       |          |             |             |              |               |       |
| performance.                                                                       | 4.14  |          |             |             |              |               |       |
|                                                                                    |       | 0.0%     | 0.0%        | 22.7%       | 40.9%        | 36.4%         | 0.0%  |
|                                                                                    |       | n=0      | n=0         | n=5         | n=9          | n=8           | n=0   |
| 10. In my current role, I am encouraged to set                                     | 2.02  |          |             |             |              |               |       |
| motivational/stretch goals for myself.                                             | 3.82  | 4.50/    | 0.10/       | 10 (0/      | 45.50/       | 25.20/        | 0.00/ |
|                                                                                    |       | 4.5%     | 9.1%        | 13.6%       | 45.5%        | 27.3%         | 0.0%  |
| 07.35                                                                              |       | n=1      | n=2         | n=3         | n=10         | n=6           | n=0   |
| 37. My supervisor/administrator motivates me to achieve                            | 4.27  |          |             |             |              |               |       |
| my goals.                                                                          | 4.21  | 0.0%     | 4.50/       | 0.10/       | 40.00/       | 45.50/        | 0.0%  |
|                                                                                    |       | n=0      | 4.5%<br>n=1 | 9.1%<br>n=2 | 40.9%<br>n=9 | 45.5%<br>n=10 | n=0   |
| Training & Development                                                             | 3.95  | n-0      | H-1         | 11-2        | n-)          | H-10          | 11-0  |
|                                                                                    | 9.79  |          |             |             |              |               |       |
| 35. My supervisor/administrator supports my personal and professional development. | 4.27  |          |             |             |              |               |       |
| professional development.                                                          | 1.2.  | 0.0%     | 0.0%        | 18.2%       | 36.4%        | 45.5%         | 0.0%  |
|                                                                                    |       | n=0      | n=0         | n=4         | n=8          | n=10          | n=0   |
| 6. I am provided opportunities to further my growth and                            |       | n o      | н 0         | 11 1        | п о          | 11 10         | н 0   |
| development.                                                                       | 3.77  |          |             |             |              |               |       |
| r                                                                                  |       | 4.5%     | 18.2%       | 13.6%       | 22.7%        | 40.9%         | 0.0%  |
|                                                                                    |       | n=1      | n=4         | n=3         | n=5          | n=9           | n=0   |
| 15. I am properly trained to achieve excellence in my work.                        |       |          |             |             |              |               |       |
|                                                                                    | 4.00  |          |             |             |              |               |       |
|                                                                                    |       | 4.5%     | 4.5%        | 9.1%        | 50.0%        | 31.8%         | 0.0%  |
|                                                                                    |       | n=1      | n=1         | n=2         | n=11         | n=7           | n=0   |
| 67. D41 provides the "right" training for me to excel in my                        |       |          |             |             |              |               |       |
| role.                                                                              | 3.55  |          |             |             |              |               |       |
|                                                                                    |       | 4.5%     | 13.6%       | 22.7%       | 40.9%        | 18.2%         | 0.0%  |
|                                                                                    |       | n=1      | n=3         | n=5         | n=9          | n=4           | n=0   |
| 30. My supervisor/administrator encourages opportunities                           | 4.7.4 |          |             |             |              |               |       |
| for my growth and development.                                                     | 4.14  | 0.00/    | 0.00/       | 00.70/      | 40.007       | 26.407        | 0.007 |
|                                                                                    |       | 0.0%     | 0.0%        | 22.7%       | 40.9%        | 36.4%         | 0.0%  |
|                                                                                    |       | n=0      | n=0         | n=5         | n=9          | n=8           | n=0   |

|                                                               |      | Strongly |          |         |         | Strongly     |        |
|---------------------------------------------------------------|------|----------|----------|---------|---------|--------------|--------|
|                                                               | Mean | Disagree | Disagree | Neutral | Agree   | Agree        | N/A    |
|                                                               |      | (1)      | (2)      | (3)     | (4)     | (5)          |        |
| Career Development                                            | 3.92 |          |          |         |         |              |        |
| 70. I would like to work at D41 long term.                    |      |          |          |         |         |              |        |
| -                                                             | 4.40 |          |          |         |         |              |        |
|                                                               |      | 0.0%     | 0.0%     | 13.6%   | 27.3%   | 50.0%        | 9.1%   |
|                                                               |      | n=0      | n=0      | n=3     | n=6     | n=11         | n=2    |
| 58. D41 provides the experience and development for me to     | 3.77 |          |          |         |         |              |        |
| further my career here.                                       | 3.11 | 0.0%     | 18.2%    | 22.7%   | 22.7%   | 36.4%        | 0.0%   |
|                                                               |      | n=0      | n=4      | n=5     | n=5     | n=8          | n=0    |
| 71. I am aware of the career opportunities that are available |      |          |          |         |         |              |        |
| for me at D41.                                                | 3.75 |          |          |         |         |              |        |
|                                                               |      | 0.0%     | 18.2%    | 18.2%   | 22.7%   | 31.8%        | 9.1%   |
|                                                               |      | n=0      | n=4      | n=4     | n=5     | n=7          | n=2    |
| 59. I value the career opportunities that I have at D41.      | 0.00 |          |          |         |         |              |        |
|                                                               | 3.82 | 0.0%     | 13.6%    | 27.3%   | 22.7%   | 36.4%        | 0.0%   |
|                                                               |      | n=0      | n=3      | n=6     | n=5     | 50.4%<br>n=8 | n=0    |
| 60. I have the opportunity to express my career interests at  |      | H-0      | 11-0     | 11-0    | 11-0    | 11-0         | H-0    |
| D41.                                                          | 3.90 |          |          |         |         |              |        |
|                                                               |      | 0.0%     | 4.5%     | 36.4%   | 18.2%   | 36.4%        | 4.5%   |
|                                                               |      | n=0      | n=1      | n=8     | n=4     | n=8          | n=1    |
| Engage-Inspire                                                | 4.53 |          |          |         |         |              |        |
| 2. I am fully engaged in the work that I do.                  |      |          |          |         |         |              |        |
|                                                               | 4.76 | 0.00/    | 0.00/    | 0.00/   | 22 = 2/ | -2 -0/       | 4 = 0/ |
|                                                               |      | 0.0%     | 0.0%     | 0.0%    | 22.7%   | 72.7%        | 4.5%   |
| 12. I am highly committed to and energized by my work.        |      | n=0      | n=0      | n=0     | n=5     | n=16         | n=1    |
| 12. I am ingmy committee to and energized by my work.         | 4.41 |          |          |         |         |              |        |
|                                                               |      | 0.0%     | 0.0%     | 9.1%    | 40.9%   | 50.0%        | 0.0%   |
|                                                               |      | n=0      | n=0      | n=2     | n=9     | n=11         | n=0    |
| 8. I am driven to contribute to the success of D41.           |      |          | <u> </u> |         |         | <u> </u>     |        |
|                                                               | 4.68 | 0.00/    | 0.00/    | 0.00/   | 07.00/  | <0.20/       | 0.00/  |
|                                                               |      | 0.0%     | 0.0%     | 0.0%    | 31.8%   | 68.2%        | 0.0%   |
| 53. I am committed to the success of my school district.      |      | n=0      | n=0      | n=0     | n=7     | n=15         | n=0    |
| 55. 1 am committed to the success of my school district.      | 4.82 |          |          |         |         |              |        |
|                                                               |      | 0.0%     | 0.0%     | 0.0%    | 18.2%   | 81.8%        | 0.0%   |
|                                                               |      | n=0      | n=0      | n=0     | n=4     | n=18         | n=0    |
| 62. I would recommend D41 to a friend as a great place to     |      |          |          |         |         |              |        |
| work.                                                         | 4.00 |          |          |         | 40.00/  | 22.22        |        |
|                                                               |      | 0.0%     | 4.5%     | 22.7%   | 40.9%   | 31.8%        | 0.0%   |
|                                                               |      | n=0      | n=1      | n=5     | n=9     | n=7          | n=0    |