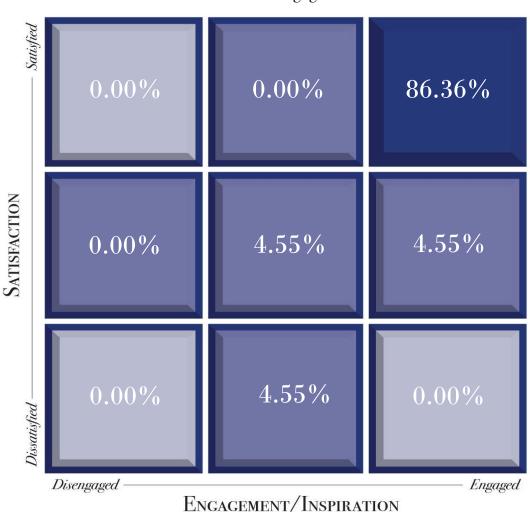

| 4.36                  |  |  |
| Support-Equip                   | 4.27                  |  |  |
| Talent/Fit                      | 4.26                  |  |  |
| Satisfaction                    | 4.24                  |  |  |
| Communication                   | 4.20                  |  |  |
| Relationships                   | 4.12                  |  |  |
| Performance Planning            | 4.12                  |  |  |
| Mission Conscious               | 4.03                  |  |  |
| Recognition                     | 4.03                  |  |  |
| Training & Development          | 3.95                  |  |  |
| Career Development              | 3.92                  |  |  |







## HUMANeX Ventures Cultural Assessment Index<sup>sм</sup> Satisfaction / Engagement 3x3